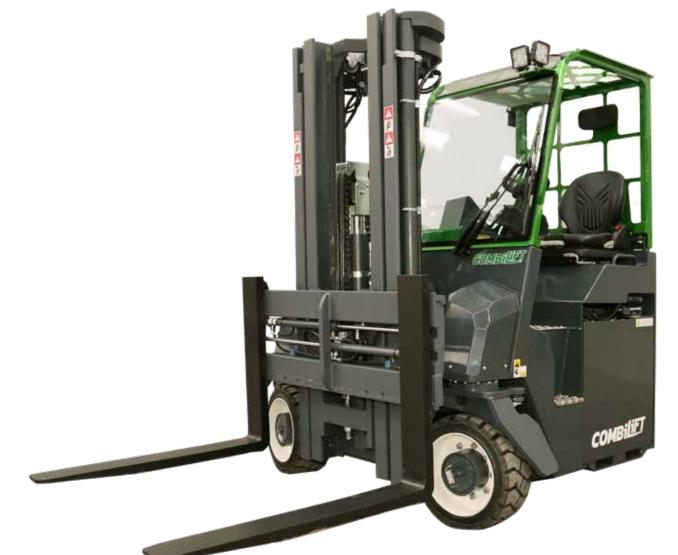

The innovative Combi-CBE4 is designed to increase productivity, improve safety and help increase your storage capacity both indoors & outdoors.

combilift.com