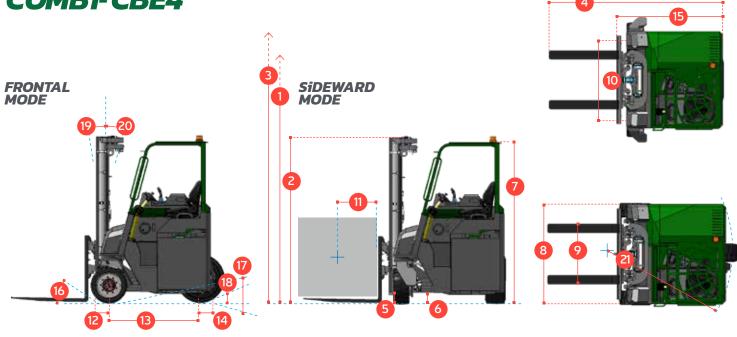

## **COMBi-CBE4**

| REF. | DESCRIPTION                                       | STANDARD                           | Multi-Directional                                                            |
|------|---------------------------------------------------|------------------------------------|------------------------------------------------------------------------------|
| 1a   | Max. Lift Height                                  | 4040mm                             | Features Include:                                                            |
| 1b   | Free Lift Height                                  | Omm                                |                                                                              |
| 2    | Height Mast Closed                                | 2900mm                             |                                                                              |
| 3    | Max. (Mast raised)                                | 5050mm                             |                                                                              |
| 4    | Overall Length                                    | 2893mm                             |                                                                              |
| 5    | Ground Clearance Under Mast                       | 152mm                              |                                                                              |
| 6    | Ground Clearance to Wheelbase Centre              | 125mm                              |                                                                              |
| 7    | Height of Overhead Guard                          | 2356mm                             |                                                                              |
| 8    | Width                                             | 1650mm                             |                                                                              |
| 9    | Outside Spread of Fork Arms                       | 1500mm                             |                                                                              |
| 10   | Track Front                                       | 1395mm                             |                                                                              |
| 11   | Load Centre Distance                              | 600mm                              |                                                                              |
| 12   | Overhang Front                                    | 325mm                              |                                                                              |
| 13   | Wheelbase                                         | 1350mm                             |                                                                              |
| 14   | Overhang Back                                     | 153mm                              |                                                                              |
| 15   | Length From Face of Fork                          | 1828mm                             |                                                                              |
| 16   | Approach Angle                                    | 30°                                |                                                                              |
| 17   | Ramp Angle                                        | 20°                                | • Open cabin                                                                 |
| 18   | Departure Angle                                   | 30°                                | <ul> <li>Load sensing steering</li> </ul>                                    |
| 19   | Forward Tilt                                      | 3°                                 | <ul> <li>4-Way lever positioning of wheels</li> </ul>                        |
| 20   | Backward Tilt                                     | 7°                                 |                                                                              |
| 21   | Minimum Outside Radius                            | 1670mm                             | <ul> <li>System Communication via CAN-BUS</li> </ul>                         |
|      |                                                   |                                    | <ul> <li>Multi-directional operation</li> </ul>                              |
| Α    | Capacity                                          | 4000 kg                            | <ul> <li>3 wheel electric drive</li> <li>Powered by AC technology</li> </ul> |
| В    | Unladen Weight                                    | 8750 kg                            |                                                                              |
| С    | Maximum Ground Speed                              | 11 km/h                            |                                                                              |
| D    | Gradeability                                      | 10%                                |                                                                              |
| E    | Battery Capacity                                  | 72 V / 775 Ah                      | Distributed by:                                                              |
| F    | AC Electric Traction Motor x 3                    | 2 x 3 kW (front) / 1 x 5 kW (rear) |                                                                              |
| G    | AC Electric Pump Motor                            | 19 kW                              |                                                                              |
| Н    | Fork Section                                      | 150mm x 50mm x 1065mm              |                                                                              |
| 1    | 20 x 9 x 22 Front Tyre x 2 (Solid Rubber)         | OD 533mm / Width 229mm             |                                                                              |
| J    | 28 x 10 x 22 Rear Tyre x 1 (Super Elastic Rubber) | OD 711mm / Width 254mm             |                                                                              |
| К    | Standard Colour                                   | Green and Grey                     |                                                                              |
| L    | Suspension Seat                                   | Grammer MSG 65                     |                                                                              |