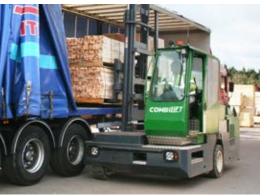

COMBiliFT

The 3 wheel sideloader forklift designed for the safe, space saving and productive handling of long and bulky loads.

44

combilift.com

| 2  |                                         |                        | 5000 SL |           |                                               |
|----|-----------------------------------------|------------------------|---------|-----------|-----------------------------------------------|
| a  | Standard Lift Height                    |                        | 4040mm  |           |                                               |
|    | Free Lift Height                        |                        | Omm     |           |                                               |
| 2  | Height Mast Closed                      |                        | 3000mm  |           |                                               |
| 3  | Max. (Mast raised)                      |                        | 5200mm  |           |                                               |
| 4  | Overall Length                          | 2050mm                 | 2050mm  | 2250mm    |                                               |
| 5  | Mast Travel                             | 1290mm                 | 1290mm  | 1490mm    |                                               |
| 6  | Ground Clearance Under Mast             |                        | 300mm   |           |                                               |
| 7  | Ground Clearance to Centre of Wheelbase |                        | 335mm   |           |                                               |
| 8  | Height Over Cab (Without work lights)   |                        | 2670mm  |           |                                               |
| 9  | Width                                   |                        | 3900mm  |           |                                               |
| 0  | Outside Spread of Fork Arms             |                        | 1350mm  |           |                                               |
| 1  | Track Front                             |                        | 3258mm  |           |                                               |
| 2  | Frame Opening                           |                        | 1400mm  |           |                                               |
| 3  | Load Centre Distance                    |                        | 600mm   |           | and the second                                |
| 4  | Overhang Front                          |                        | 320mm   |           |                                               |
| 5  | Wheelbase                               |                        | 3260mm  |           |                                               |
| 6  | Overhang Back                           |                        | 320mm   |           | Features Include:                             |
| 7  | Length From Face of Fork                |                        | 850mm   |           |                                               |
| 8  | Approach Angle                          |                        | 45°     |           | <ul> <li>Rubber Mounted Cab</li> </ul>        |
| 9  | Ramp Angle                              |                        | 18°     |           | <ul> <li>Multi-Direction Operation</li> </ul> |
| 0  | Departure Angle                         |                        | 45°     |           | • 3 Wheel Hydrostatic I                       |
| 21 | Forward Tilt                            |                        | 3°      |           | ,                                             |
| 2  | Backward Tilt                           |                        | 5°      |           | <ul> <li>Load Sensing Steering</li> </ul>     |
| 3  | Minimum Outside Radius                  |                        | 2590mm  |           | <ul> <li>4 Way Lever Position</li> </ul>      |
| 4  | Platform Height (Optional 750mm)        |                        | 850mm   |           | • Hydraulic Oil Cooler                        |
| 5  | Platform Length                         | 1200mm                 | 1200mm  | 1400mm    |                                               |
| 4  | Capacity                                | 4500 kg                | 5000 kg | 6000 kg   | Distributed by:                               |
| В  | Unladen Weight                          | 9800 kg                | 9900 kg | 10,200 kg | Distributed by:                               |
| С  | Maximum Ground Speed                    |                        | 20 km/h |           |                                               |
| D  | Gradeability                            |                        | 15%     |           |                                               |
| Ε  | Deutz TCD 3.6L / 4.3 ltr GM LPG         | 55 kW / 72 kW          |         |           |                                               |
| F  | Electrics                               |                        | 12 Volt |           |                                               |
| G  | Fork Section 50mm x 200mm               | 1200mm                 | 1200mm  | 1400mm    |                                               |
| -  | 27 x 10 - 12 Front Tyre                 | OD 680mm / Width 255mm |         |           |                                               |
| I  | 355 / 65 - 15 Rear Tyre                 | OD 800mm / Width 295mm |         |           |                                               |
| J  | Standard Colour                         | Green & Grey           |         |           |                                               |
| <  | Suspension Seat                         | KAB Model 116          |         |           |                                               |