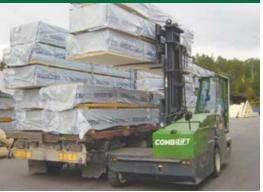

COMBiliFT

The 3 wheel sideloader forklift designed for the safe, space saving and productive handling of long and bulky loads.

44

combilift.com

| 2  |                                         |                        | 5000 SL |           |                                               |
|----|-----------------------------------------|------------------------|---------|-----------|-----------------------------------------------|
| a  | Standard Lift Height                    |                        | 4040mm  |           |                                               |
|    | Free Lift Height                        |                        | Omm     |           |                                               |
| 2  | Height Mast Closed                      |                        | 3000mm  |           |                                               |
| 3  | Max. (Mast raised)                      |                        | 5200mm  |           |                                               |
| 4  | Overall Length                          | 2050mm                 | 2050mm  | 2250mm    |                                               |
| 5  | Mast Travel                             | 1290mm                 | 1290mm  | 1490mm    |                                               |
| 6  | Ground Clearance Under Mast             |                        | 300mm   |           |                                               |
| 7  | Ground Clearance to Centre of Wheelbase |                        | 335mm   |           |                                               |
| 8  | Height Over Cab (Without work lights)   |                        | 2670mm  |           |                                               |
| 9  | Width                                   |                        | 3900mm  |           |                                               |
| 0  | Outside Spread of Fork Arms             |                        | 1350mm  |           |                                               |
| 1  | Track Front                             |                        | 3258mm  |           |                                               |
| 2  | Frame Opening                           |                        | 1400mm  |           |                                               |
| 3  | Load Centre Distance                    |                        | 600mm   |           | and the second                                |
| 4  | Overhang Front                          |                        | 320mm   |           |                                               |
| 5  | Wheelbase                               |                        | 3260mm  |           |                                               |
| 6  | Overhang Back                           |                        | 320mm   |           | Features Include:                             |
| 7  | Length From Face of Fork                |                        | 850mm   |           |                                               |
| 8  | Approach Angle                          |                        | 45°     |           | <ul> <li>Rubber Mounted Cab</li> </ul>        |
| 9  | Ramp Angle                              |                        | 18°     |           | <ul> <li>Multi-Direction Operation</li> </ul> |
| 0  | Departure Angle                         |                        | 45°     |           | • 3 Wheel Hydrostatic I                       |
| 21 | Forward Tilt                            |                        | 3°      |           | ,                                             |
| 2  | Backward Tilt                           |                        | 5°      |           | <ul> <li>Load Sensing Steering</li> </ul>     |
| 3  | Minimum Outside Radius                  |                        | 2590mm  |           | <ul> <li>4 Way Lever Position</li> </ul>      |
| 4  | Platform Height (Optional 750mm)        |                        | 850mm   |           | • Hydraulic Oil Cooler                        |
| 5  | Platform Length                         | 1200mm                 | 1200mm  | 1400mm    |                                               |
| 4  | Capacity                                | 4500 kg                | 5000 kg | 6000 kg   | Distributed by:                               |
| В  | Unladen Weight                          | 9800 kg                | 9900 kg | 10,200 kg | Distributed by:                               |
| С  | Maximum Ground Speed                    |                        | 20 km/h |           |                                               |
| D  | Gradeability                            |                        | 15%     |           |                                               |
| Ε  | Deutz TCD 3.6L / 4.3 ltr GM LPG         | 55 kW / 72 kW          |         |           |                                               |
| F  | Electrics                               |                        | 12 Volt |           |                                               |
| G  | Fork Section 50mm x 200mm               | 1200mm                 | 1200mm  | 1400mm    |                                               |
| -  | 27 x 10 - 12 Front Tyre                 | OD 680mm / Width 255mm |         |           |                                               |
| I  | 355 / 65 - 15 Rear Tyre                 | OD 800mm / Width 295mm |         |           |                                               |
| J  | Standard Colour                         | Green & Grey           |         |           |                                               |
| <  | Suspension Seat                         | KAB Model 116          |         |           |                                               |