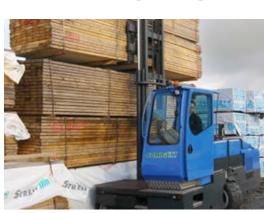

COMBiliFT

The 3 wheel sideloader forklift designed for the safe, space saving and productive handling of long and bulky loads.

44

combilift.com

| 2  |                                         |                        | 5000 SL |           |                                               |
|----|-----------------------------------------|------------------------|---------|-----------|-----------------------------------------------|
| a  | Standard Lift Height                    |                        | 4040mm  |           |                                               |
|    | Free Lift Height                        |                        | Omm     |           |                                               |
| 2  | Height Mast Closed                      |                        | 3000mm  |           |                                               |
| 3  | Max. (Mast raised)                      |                        | 5200mm  |           |                                               |
| 4  | Overall Length                          | 2050mm                 | 2050mm  | 2250mm    |                                               |
| 5  | Mast Travel                             | 1290mm                 | 1290mm  | 1490mm    |                                               |
| 6  | Ground Clearance Under Mast             |                        | 300mm   |           |                                               |
| 7  | Ground Clearance to Centre of Wheelbase |                        | 335mm   |           |                                               |
| 8  | Height Over Cab (Without work lights)   |                        | 2670mm  |           |                                               |
| 9  | Width                                   |                        | 3900mm  |           |                                               |
| 0  | Outside Spread of Fork Arms             |                        | 1350mm  |           |                                               |
| 1  | Track Front                             |                        | 3258mm  |           |                                               |
| 2  | Frame Opening                           |                        | 1400mm  |           |                                               |
| 3  | Load Centre Distance                    |                        | 600mm   |           | and the second                                |
| 4  | Overhang Front                          |                        | 320mm   |           |                                               |
| 5  | Wheelbase                               |                        | 3260mm  |           |                                               |
| 6  | Overhang Back                           |                        | 320mm   |           | Features Include:                             |
| 7  | Length From Face of Fork                |                        | 850mm   |           |                                               |
| 8  | Approach Angle                          |                        | 45°     |           | <ul> <li>Rubber Mounted Cab</li> </ul>        |
| 9  | Ramp Angle                              |                        | 18°     |           | <ul> <li>Multi-Direction Operation</li> </ul> |
| 0  | Departure Angle                         |                        | 45°     |           | • 3 Wheel Hydrostatic I                       |
| 21 | Forward Tilt                            |                        | 3°      |           | ,                                             |
| 2  | Backward Tilt                           |                        | 5°      |           | <ul> <li>Load Sensing Steering</li> </ul>     |
| 3  | Minimum Outside Radius                  |                        | 2590mm  |           | <ul> <li>4 Way Lever Position</li> </ul>      |
| 4  | Platform Height (Optional 750mm)        |                        | 850mm   |           | • Hydraulic Oil Cooler                        |
| 5  | Platform Length                         | 1200mm                 | 1200mm  | 1400mm    |                                               |
| 4  | Capacity                                | 4500 kg                | 5000 kg | 6000 kg   | Distributed by:                               |
| В  | Unladen Weight                          | 9800 kg                | 9900 kg | 10,200 kg | Distributed by:                               |
| С  | Maximum Ground Speed                    |                        | 20 km/h |           |                                               |
| D  | Gradeability                            |                        | 15%     |           |                                               |
| Ε  | Deutz TCD 3.6L / 4.3 ltr GM LPG         | 55 kW / 72 kW          |         |           |                                               |
| F  | Electrics                               |                        | 12 Volt |           |                                               |
| G  | Fork Section 50mm x 200mm               | 1200mm                 | 1200mm  | 1400mm    |                                               |
| -  | 27 x 10 - 12 Front Tyre                 | OD 680mm / Width 255mm |         |           |                                               |
| I  | 355 / 65 - 15 Rear Tyre                 | OD 800mm / Width 295mm |         |           |                                               |
| J  | Standard Colour                         | Green & Grey           |         |           |                                               |
| <  | Suspension Seat                         | KAB Model 116          |         |           |                                               |