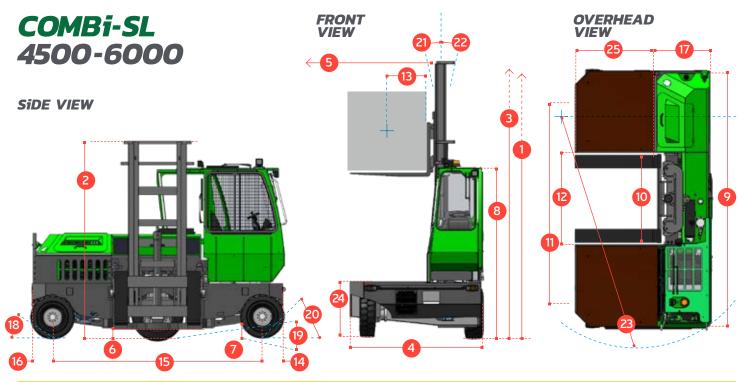

COMBiliFT

The 3 wheel sideloader forklift designed for the safe, space saving and productive handling of long and bulky loads.

44

combilift.com

| 2  |                                         |                        | 5000 SL |           |                                               |
|----|-----------------------------------------|------------------------|---------|-----------|-----------------------------------------------|
| a  | Standard Lift Height                    |                        | 4040mm  |           |                                               |
|    | Free Lift Height                        |                        | Omm     |           |                                               |
| 2  | Height Mast Closed                      |                        | 3000mm  |           |                                               |
| 3  | Max. (Mast raised)                      |                        | 5200mm  |           |                                               |
| 4  | Overall Length                          | 2050mm                 | 2050mm  | 2250mm    |                                               |
| 5  | Mast Travel                             | 1290mm                 | 1290mm  | 1490mm    |                                               |
| 6  | Ground Clearance Under Mast             |                        | 300mm   |           |                                               |
| 7  | Ground Clearance to Centre of Wheelbase |                        | 335mm   |           |                                               |
| 8  | Height Over Cab (Without work lights)   |                        | 2670mm  |           |                                               |
| 9  | Width                                   |                        | 3900mm  |           |                                               |
| 0  | Outside Spread of Fork Arms             |                        | 1350mm  |           |                                               |
| 1  | Track Front                             |                        | 3258mm  |           |                                               |
| 2  | Frame Opening                           |                        | 1400mm  |           |                                               |
| 3  | Load Centre Distance                    |                        | 600mm   |           | and the second                                |
| 4  | Overhang Front                          |                        | 320mm   |           |                                               |
| 5  | Wheelbase                               |                        | 3260mm  |           |                                               |
| 6  | Overhang Back                           |                        | 320mm   |           | Features Include:                             |
| 7  | Length From Face of Fork                |                        | 850mm   |           |                                               |
| 8  | Approach Angle                          |                        | 45°     |           | <ul> <li>Rubber Mounted Cab</li> </ul>        |
| 9  | Ramp Angle                              |                        | 18°     |           | <ul> <li>Multi-Direction Operation</li> </ul> |
| 0  | Departure Angle                         |                        | 45°     |           | • 3 Wheel Hydrostatic I                       |
| 21 | Forward Tilt                            |                        | 3°      |           | ,                                             |
| 2  | Backward Tilt                           |                        | 5°      |           | <ul> <li>Load Sensing Steering</li> </ul>     |
| 3  | Minimum Outside Radius                  |                        | 2590mm  |           | <ul> <li>4 Way Lever Position</li> </ul>      |
| 4  | Platform Height (Optional 750mm)        |                        | 850mm   |           | • Hydraulic Oil Cooler                        |
| 5  | Platform Length                         | 1200mm                 | 1200mm  | 1400mm    |                                               |
| 4  | Capacity                                | 4500 kg                | 5000 kg | 6000 kg   | Distributed by:                               |
| В  | Unladen Weight                          | 9800 kg                | 9900 kg | 10,200 kg | Distributed by:                               |
| С  | Maximum Ground Speed                    |                        | 20 km/h |           |                                               |
| D  | Gradeability                            |                        | 15%     |           |                                               |
| Ε  | Deutz TCD 3.6L / 4.3 ltr GM LPG         | 55 kW / 72 kW          |         |           |                                               |
| F  | Electrics                               |                        | 12 Volt |           |                                               |
| G  | Fork Section 50mm x 200mm               | 1200mm                 | 1200mm  | 1400mm    |                                               |
| -  | 27 x 10 - 12 Front Tyre                 | OD 680mm / Width 255mm |         |           |                                               |
| I  | 355 / 65 - 15 Rear Tyre                 | OD 800mm / Width 295mm |         |           |                                               |
| J  | Standard Colour                         | Green & Grey           |         |           |                                               |
| <  | Suspension Seat                         | KAB Model 116          |         |           |                                               |

- bin
- ration
- Drive
- ng
- ning of Wheels

COMBILIFT HAS A POLICY OF CONTINUOUS PRODUCT DEVELOPMENT AND RESERVES THE RIGHT TO ALTER SPECIFICATIONS WITHOUT PRIOR NOTICE. SPECIFICATIONS AND/OR DIMENSIONS MAY VARY FROM THOSE ILLUSTRATED IN SOME COUNTRIES.